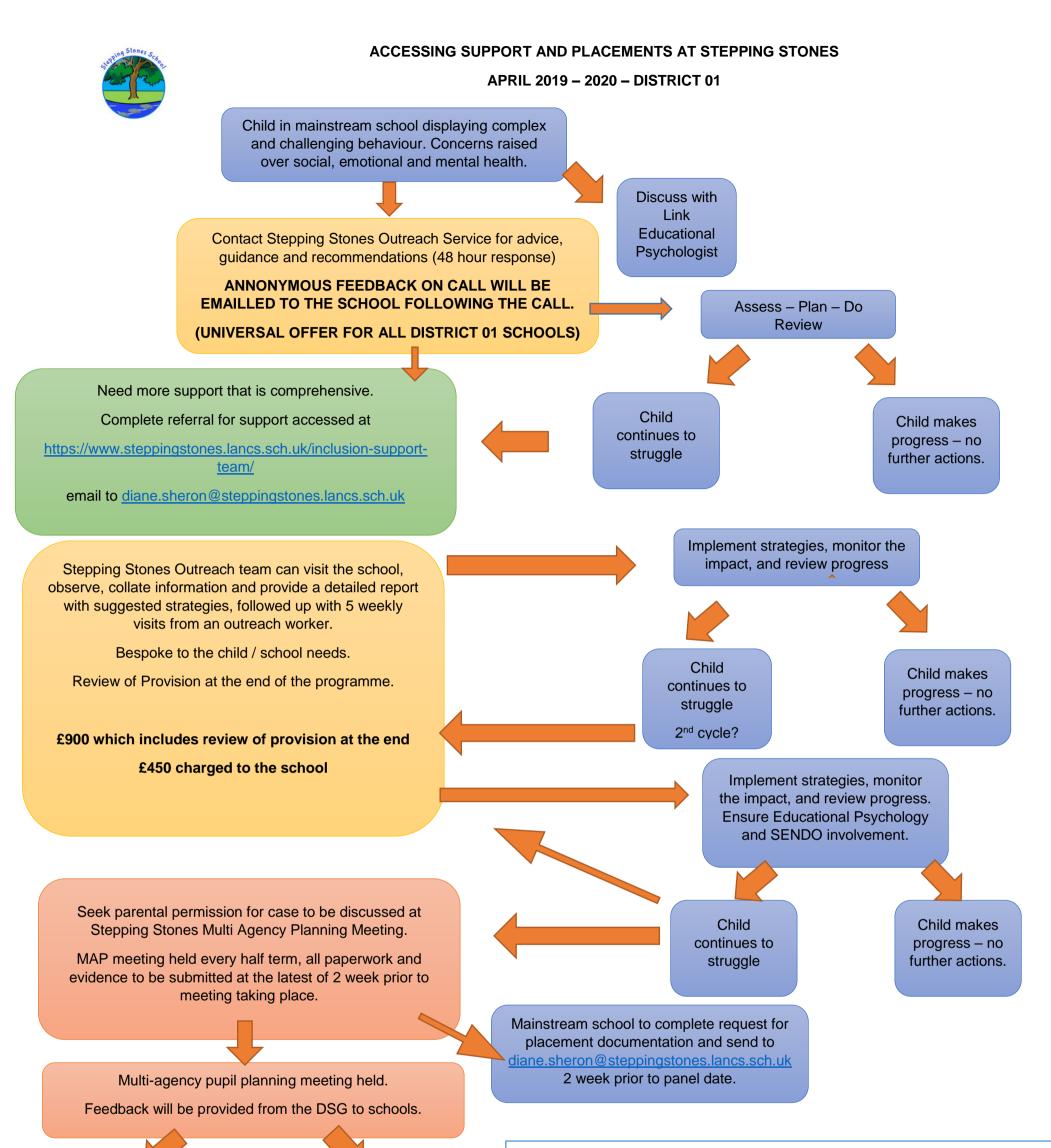

## **District 01 Strategic Group**

- All District 01 schools can access the Universal Offer.
- District 01 schools will be able to access Outreach support above the Universal offer at a 50% cost reduction.
- Once work has been agreed an invoice for 50% of the cost will be generated and emailed to the mainstream school for payment.
- It is possible for schools to make requests for placement without involvement from the Outreach team, however past data reflects that specialist teacher advice and subsequent weekly support to implement the advice, has prevented a high number of children from having to come into placement and the Multi Agency Panel Meeting (MAP) will consider this. Consultancy can be commissioned from Outreach support to inform the MAP.
- All requests for placement must be received 2 weeks prior to the Multi Agency Planning Meeting.
- Training Training can be requested from the District or individual schools / sub clusters.