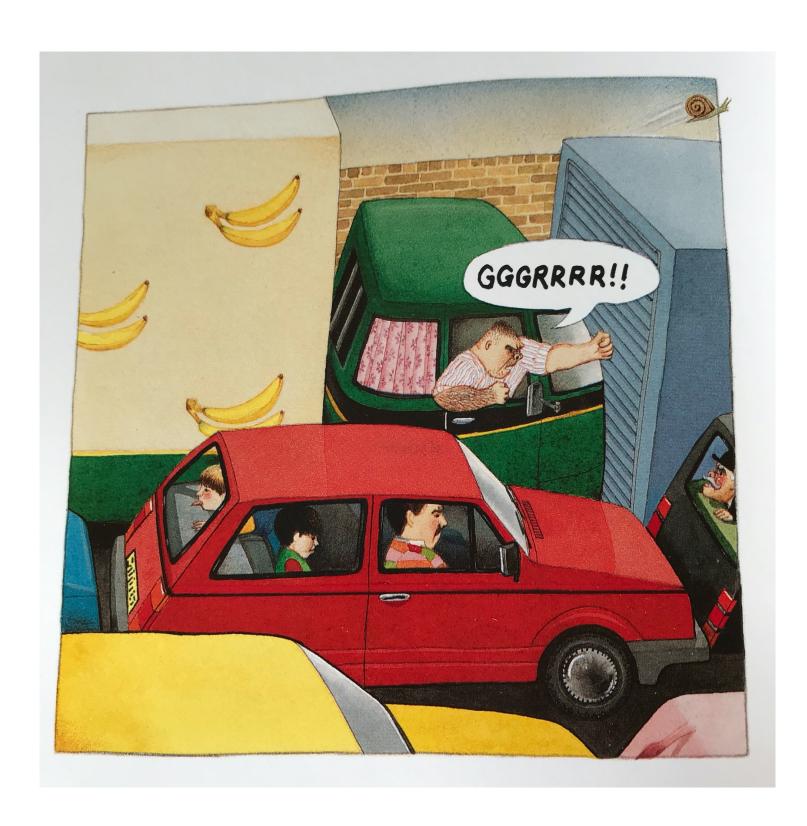

## Zoo By Anthony Browne

The family were stuck in a traffic jam. Look at the illustration carefully. What do you see? What interesting things did you notice? Write key vocabulary or clear sentences in the frames below.